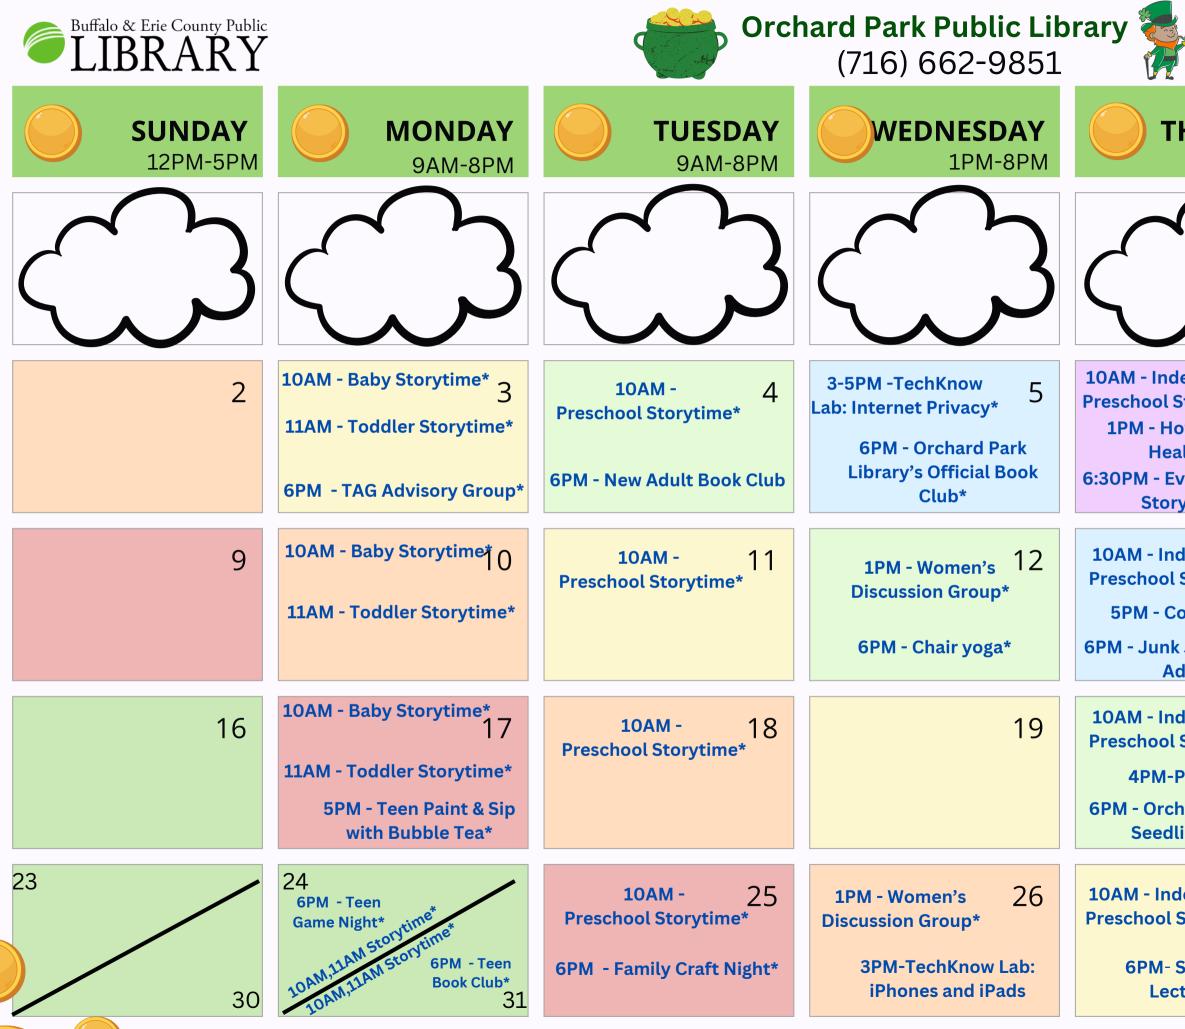

|                                                                                                     | MARCH                                                                                   | 12025                                                                     |
|-----------------------------------------------------------------------------------------------------|-----------------------------------------------------------------------------------------|---------------------------------------------------------------------------|
| HURSDAY<br>9AM-8PM                                                                                  | <b>FRIDAY</b><br>9AM-5PM                                                                | SATURDAY<br>10AM-5PM                                                      |
|                                                                                                     |                                                                                         | 1<br>10-11:30AM<br>Heart Animal Rescue*                                   |
| dependent<br>Storytime* 6<br>ow to Save on<br>althcare*<br>vening Family<br>rytime*                 | 7                                                                                       | Visually Impaired<br>Advancement*<br>10AM<br>Pokemon Club*<br>2PM         |
| dependent 13<br>Storytime <sup>*</sup><br>comic Book Club<br>c Journaling for<br>dults <sup>*</sup> | NYS Tax Assistance* 14<br>9:15AM-4:30PM<br>10AM - Area Health Ed.<br>Centers Info Table | 10:30AM-Bleached T's*15<br>12:30-Dungeons&Dragons*<br>3:30PM- Chess Club* |
| dependent 20<br>Storytime <sup>*</sup> 20<br>Pokemon Club*<br>hard Park<br>lings                    | 21<br>NYS Tax Assistance*<br>9:15AM-4:30PM                                              | 22<br>Lego Club*<br>12PM & 3PM                                            |
| dependent 27<br>Storytime*<br>Seed Lenders'<br>cture Series                                         | 28<br>NYS Tax Assistance*<br>9:15AM-4:30PM                                              | 29<br>Visually Impaired<br>Advancement*<br>10AM                           |
| *Registration required                                                                              |                                                                                         |                                                                           |