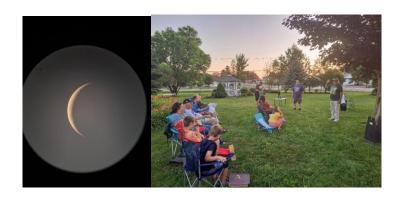

### Astronomy Night with Penn Dixie

This annual event was held on July 8 with 28 children and adults in attendance. Paul Moretti, an astronomer from Penn Dixie was on hand to point out several celestial bodies and constellations. Penn Dixie also provided crafts for the children.