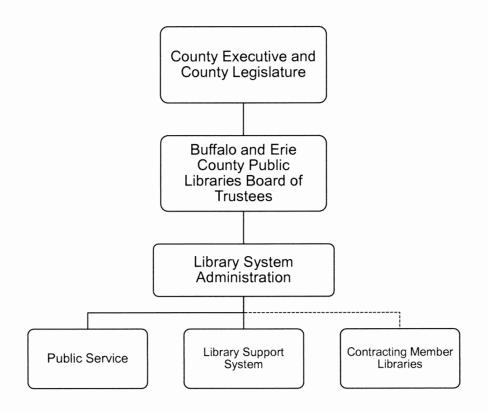

## LIBRARY SYSTEM ADMINISTRATION

### **Program Description**

The B&ECPL Board of Trustees is responsible for oversight and policy of the B&ECPL as a "Library System" (System). The System provides back office services to support the public facing activities of all of the public libraries in Erie County. It also directly operates the Central Library, eight branch libraries within the City of Buffalo, the *Library on Wheels* bookmobile, and the *Library2Go* outreach vehicle. The Library Director, appointed by the B&ECPL Board of Trustees, acts as the administrative, executive, and fiscal officer of the System, with general control of the employees, business affairs, and administration of the B&ECPL-operated libraries and System operations.

B&ECPL "contract libraries," overseen by 22 independent local library boards, are responsible for delivering library services within cities, towns, and villages located outside the City of Buffalo. The B&ECPL System, as outlined in the contracts between the System Board of Trustees and each contract library board provides materials, equipment, and funding for staff. The principal funding source is the county-wide Property Tax Levy for library purposes which is levied by the Erie County Government and provided to the B&ECPL.