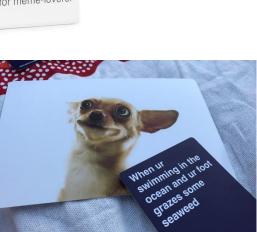

## YouTube Video Links:

https://youtu.be/UaWOmfuzcTY?si=yQX-Evky25cFZunR

Number of Players: 3-20 Players (Best: 6)

Ages: 17 and Up

Play Time: 30-90 minutes

What Do You Meme?: Think you've got what it takes to out-meme your friends IRL? What Do You Meme? is a party card game for the social media generation. Each round, one player takes the role of judge and plays a photo card, after which everyone else plays a caption card to complete the meme. The judge decides the funniest pairing, and whoever played the winning caption card wins the round. Lather, rinse, and repeat.